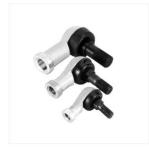

-Series:SQZ..RS ,SQ..RS ,SA...T/K ,SA...C ,XM ,XF ,SI...T/K ,SI...E ,SI...C ,SA...

E, POS, PHS, NOS...T, NHS...T, JM, JF, CF5T, BRM, BRF, BL Series

- Sliding contact surfaces : Steel/ Steel

- It has characteristicsof large load capability, easy mounting and

SI...T/K Series, Female Threaded - R...

SI...E Series, Female Threaded - Rod...

SI...C Series, Female Threaded - Rod...

SA...E Series, Male Threaded - Rod ...

POS Series, Male Threaded - Rod En...

PHS Series, Female Threaded - Rod ...