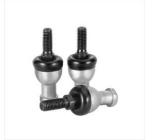

-Series:SQZ..RS ,SQ..RS ,SA...T/K ,SA...C ,XM ,XF ,SI...T/K ,SI...E ,SI...C ,SA...

E, POS, PHS, NOS...T, NHS...T, JM, JF, CF5T, BRM, BRF, BL Series

- Sliding contact surfaces : Steel/ Steel

- It has characteristicsof large load capability, easy mounting and

## SAIVS

SQZ..RS Series, Rod End Bearing

SQ..RS Series, Rod End Bearing

SA...T/K Series, Male Threaded - Ro...

SA...C Series, Male Threaded - Rod ...

XM Series, Male Threaded - Rod En...

XF Series, Female Threaded - Rod E...