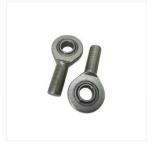

-Series:SQZ..RS ,SQ..RS ,SA...T/K ,SA...C ,XM ,XF ,SI...T/K ,SI...E ,SI...C ,SA...

E, POS, PHS, NOS...T, NHS...T, JM, JF, CF5T, BRM, BRF, BL Series

- Sliding contact surfaces : Steel/ Steel

- It has characteristicsof large load capability, easy mounting and

## SAIVS

JF Series, Female Threaded - Rod En...

CF5T Series, Female Threaded - Rod...

BRM Series, Male Threaded - Rod E...

BL Series Rod Joint Bearing & Ball ...

For more information and customization options, please contact us. Our Rod End Bearings are designed to meet the needs of various industries and applications, providing versatility and durability for your projects.