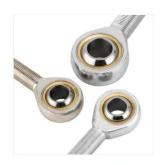

-Series:SQZ..RS ,SQ..RS ,SA...T/K ,SA...C ,XM ,XF ,SI...T/K ,SI...E ,SI...C ,SA...

E, POS, PHS, NOS...T, NHS...T, JM, JF, CF5T, BRM, BRF, BL Series

- Sliding contact surfaces : Steel/ Steel

- It has characteristicsof large load capability, easy mounting and

NOS...T Series, Male Threaded - Ro...

NHS...T Series, Female Threaded - R... JM Series, Male Threaded - Rod En...

Email:seol@saivs.com Website: www. saivsautomatic.com