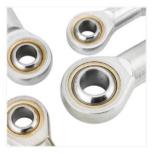

## **Rod End Bearings**

We offer a range of Rod End Bearings suitable for various industrial applications. Our high-quality bearings are designed to provide superior performance and durability, even in demanding environments. These bearings are available in a variety of sizes and materials to meet the needs of your specific application, and we offer customization options to ensure that you get the perfect solution for your unique requirements.

-Series:SQZ..RS ,SQ..RS ,SA...T/K ,SA...C ,XM ,XF ,SI...T/K ,SI...E ,SI...C ,SA...

E, POS, PHS, NOS...T, NHS...T, JM, JF, CF5T, BRM, BRF, BL Series

- Sliding contact surfaces : Steel/ Steel

- It has characteristicsof large load capability, easy mounting and