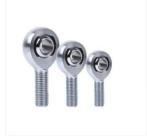

## **Rod End Bearings**

We offer a range of Rod End Bearings suitable for various industrial applications. Our high-quality bearings are designed to provide superior performance and durability, even in demanding environments. These bearings are available in a variety of sizes and materials to meet the needs of your specific application, and we offer customization options to ensure that you get the perfect solution for your unique requirements.

-Series:SQZ..RS ,SQ..RS ,SA...T/K ,SA...C ,XM ,XF ,SI...T/K ,SI...E ,SI...C ,SA...

E, POS, PHS, NOS...T, NHS...T, JM, JF, CF5T, BRM, BRF, BL Series

- Sliding contact surfaces : Steel/ Steel

- It has characteristicsof large load capability, easy mounting and