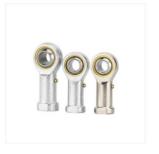

NOS...T Series, Male Threaded - Ro...

NHS...T Series, Female Threaded - R... JM Series, Male Threaded - Rod En...

Email:seol@saivs.com Website: www. saivsautomatic.com

## SAIVS

JF Series, Female Threaded - Rod En...

CF5T Series, Female Threaded - Rod...

BRM Series, Male Threaded - Rod E...

BL Series Rod Joint Bearing & Ball ...

For more information and customization options, please contact us. Our Rod End Bearings are designed to meet the needs of various industries and applications, providing versatility and durability for your projects.