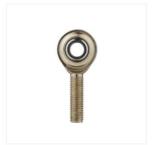

-Series:SQZ..RS ,SQ..RS ,SA...T/K ,SA...C ,XM ,XF ,SI...T/K ,SI...E ,SI...C ,SA...

E, POS, PHS, NOS...T, NHS...T, JM, JF, CF5T, BRM, BRF, BL Series

- Sliding contact surfaces : Steel/ Steel

- It has characteristicsof large load capability, easy mounting and

## SAIVS

SQZ..RS Series, Rod End Bearing

SQ..RS Series, Rod End Bearing

SA...T/K Series, Male Threaded - Ro...

SA...C Series, Male Threaded - Rod ...

XM Series, Male Threaded - Rod En...

XF Series, Female Threaded - Rod E...