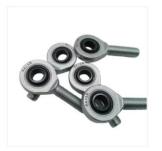

## SAIVS

SQZ..RS Series, Rod End Bearing

SQ..RS Series, Rod End Bearing

SA...T/K Series, Male Threaded - Ro...

SA...C Series, Male Threaded - Rod ...

XM Series, Male Threaded - Rod En...

XF Series, Female Threaded - Rod E...

SI...T/K Series, Female Threaded - R...

SI...E Series, Female Threaded - Rod...

SI...C Series, Female Threaded - Rod...

SA...E Series, Male Threaded - Rod ...

POS Series, Male Threaded - Rod En...

PHS Series, Female Threaded - Rod ...