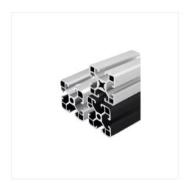

## **T-Slot Aluminum Extrusion Profiles**

We offer a range of T-Slot Aluminum Extrusion Profiles suitable for various industrial and equipment applications. Our profiles are made from high-quality 6000 Series aluminium alloy and are available in a variety of grades, shapes, and sizes. The profiles can be customized to meet your specific requirements.

- Series: 20, 30, 40, 45, 50, 60, 80, 90, 100 Series

- Material: 6000Series aluminium alloy

- Temper: T3-T8

Shape: T-Profile or Customized

- Color Standard: Black, White, Grey, Silver, Wood grain or customized

- Slot Size: 6mm, 8mm, 10mm

-Length: customized length

- Processing Service: Bending, Decoiling, Welding, Punching, Cutting

- Application:

Assembly lines and production line equipment

Workbenches and workbench accessories