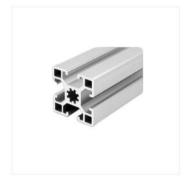

## **T-Slot Aluminum Extrusion Profiles**

We offer a range of T-Slot Aluminum Extrusion Profiles suitable for various industrial and equipment applications. Our profiles are made from high-quality 6000 Series aluminium alloy and are available in a variety of grades, shapes, and sizes. The profiles can be customized to meet your specific requirements.

- Series: 20, 30, 40, 45, 50, 60, 80, 90, 100 Series

- Material: 6000Series aluminium alloy

- Temper: T3-T8

Shape: T-Profile or Customized

- Color Standard: Black, White, Grey, Silver, Wood grain or customized

- Slot Size: 6mm, 8mm, 10mm

-Length: customized length

- Processing Service: Bending, Decoiling, Welding, Punching, Cutting

- Application:

Assembly lines and production line equipment

Workbenches and workbench accessories