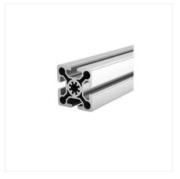

## **T-Slot Aluminum Extrusion Profiles**

We offer a range of T-Slot Aluminum Extrusion Profiles suitable for various industrial and equipment applications. Our profiles are made from high-quality 6000 Series aluminium alloy and are available in a variety of grades, shapes, and sizes. The profiles can be customized to meet your specific requirements.

- Series: 20, 30, 40, 45, 50, 60, 80, 90, 100 Series

- Material: 6000Series aluminium alloy

- Temper: T3-T8

Shape: T-Profile or Customized

- Color Standard: Black, White, Grey, Silver, Wood grain or customized

- Slot Size: 6mm, 8mm, 10mm

-Length: customized length

- Processing Service: Bending, Decoiling, Welding, Punching, Cutting

- Application:

Assembly lines and production line equipment

Workbenches and workbench accessories