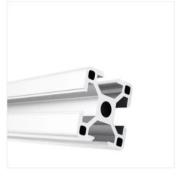

## **T-Slot Aluminum Extrusion Profiles**

We offer a range of T-Slot Aluminum Extrusion Profiles suitable for various industrial and equipment applications. Our profiles are made from high-quality 6000 Series aluminium alloy and are available in a variety of grades, shapes, and sizes. The profiles can be customized to meet your specific requirements.

- Series: 20, 30, 40, 45, 50, 60, 80, 90, 100 Series

- Material: 6000Series aluminium alloy

- Temper: T3-T8

Shape: T-Profile or Customized

- Color Standard: Black, White, Grey, Silver, Wood grain or customized

- Slot Size: 6mm, 8mm, 10mm

-Length: customized length

- Processing Service: Bending, Decoiling, Welding, Punching, Cutting

- Application:

Assembly lines and production line equipment

Workbenches and workbench accessories